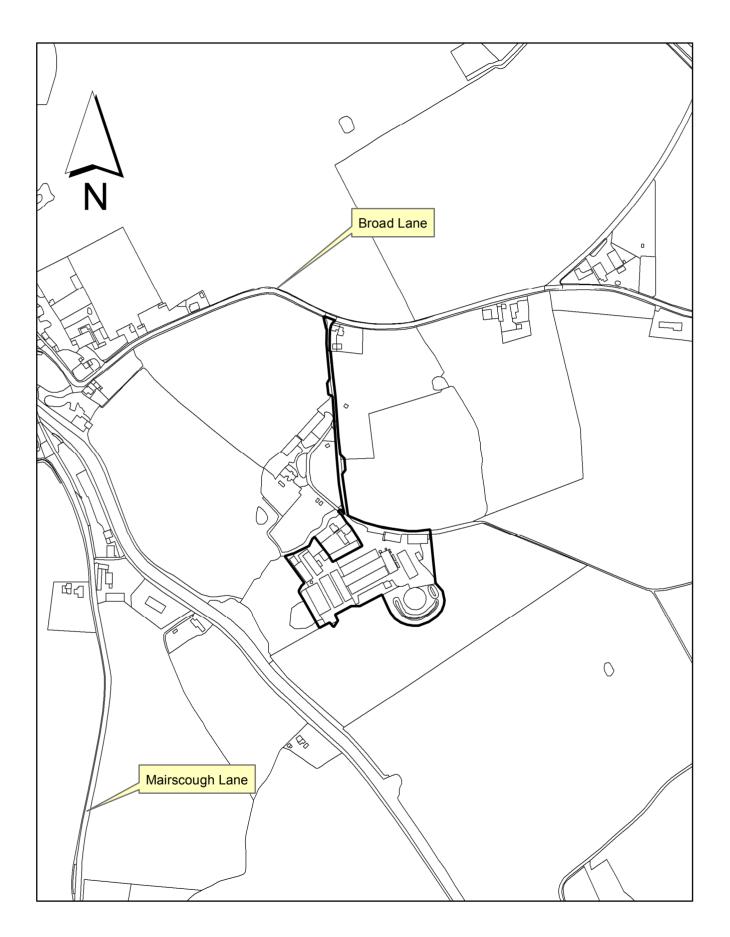

Tanpit Farm, Broad Lane, Downholland, Ormskirk L39 7SH

© Crown Copyright. All Rights Reserved. Licence No. 100024309. West Lancashire Borough Council. 2018. 1:5,000

Site