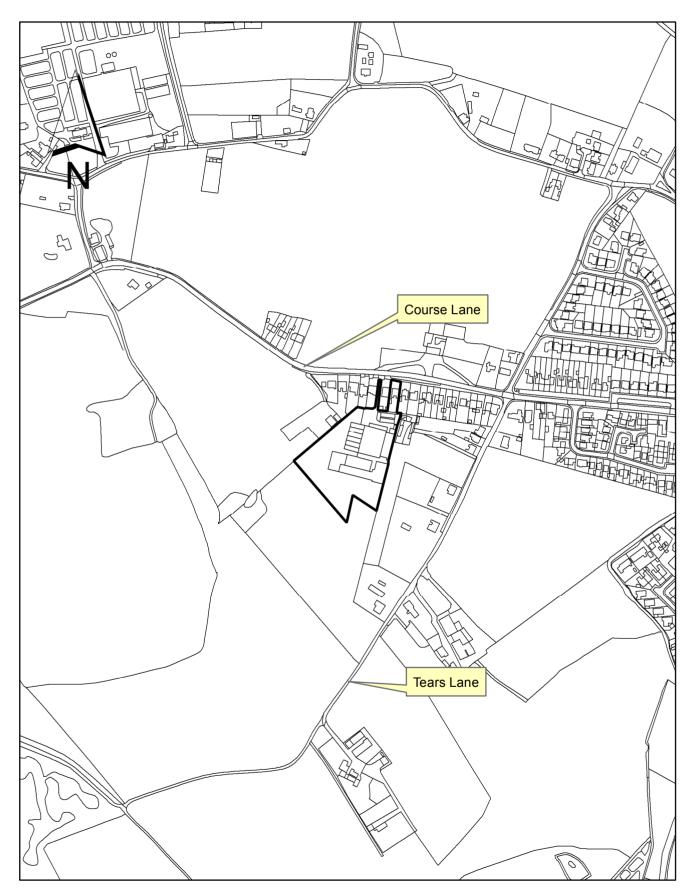

## PLANNING APPLICATION ITEMS

LOCATION PLANS

Report 1 : 2018/0728/FUL

Hughes Mushroom Farm, Course Lane, Newburgh, Wigan WN8 7UB

© Crown Copyright. All Rights Reserved. Licence No. 100024309. West Lancashire Borough Council. 2018. 1:5,000