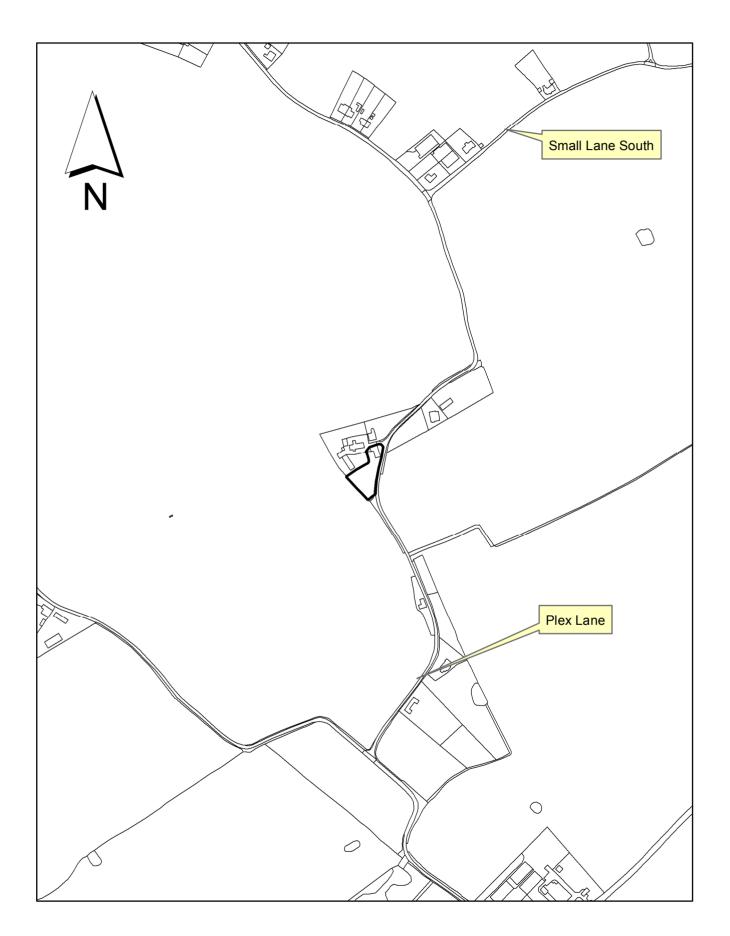

Site

Report 2 : 2018/0721/FUL

Gibbons Barn, Plex Lane, Halsall, Ormskirk L39 7JZ

© Crown Copyright. All Rights Reserved. Licence No. 100024309. West Lancashire Borough Council. 2018. 1:5,000

Report 3 : 2017/1265/FUL